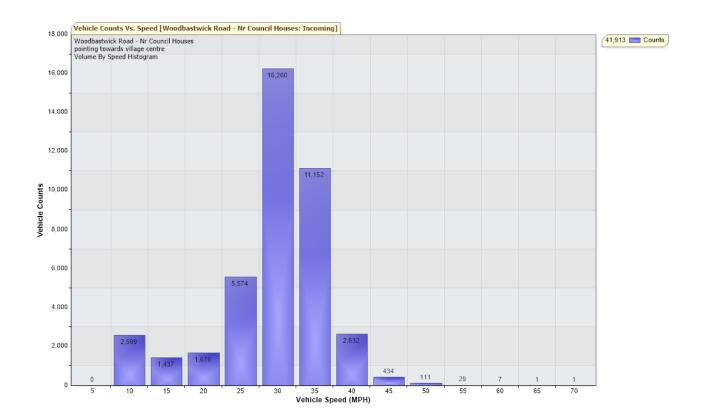

## TRAFFIC ANALYSIS REPORT

For Project: Woodbastwick Road - Nr Council Houses Projects Notes/Address: pointing towards village centre Location/Name: Incoming Report Generated: 14/11/2021 08:59:30 PM Speed Intervals = 5 MPHTime Intervals = Instant Traffic Report From 25/09/2021 08:00:00 AM through 23/10/2021 07:59:59 AM 85th Percentile Speed = 33.6 MPH 85th Percentile Vehicles = 35,626 counts Max Speed = 70.0 MPH on 22/10/2021 21:30:00 Total Vehicles =41,913 counts AADT: 1496.9 Volumes - weekly vehicle counts 5 Day 7 Day Time Average Daily 1,640 1,459 08:00 to 09:00 AM Peak 134 115 03:00 to 04:00 PM Peak 157 137

Speed Speed Limit: 30 MPH 85th Percentile Speed: 33.6 MPH 50th Percentile Speed: 28.0 MPH 10 MPH Pace Interval: 25.0 MPH to 35.0 MPH Average Speed: 26.9 MPH

|                                        | Monday | Tuesday | Wednesday | Thursday | Friday | Saturday | Sunday |
|----------------------------------------|--------|---------|-----------|----------|--------|----------|--------|
| Count over<br>limit<br>% over<br>limit | 2290   | 2133    | 2046      | 2216     | 1997   | 1885     | 1800   |
|                                        | 40.6   | 36.3    | 29.8      | 26.7     | 32.5   | 36.6     | 45.5   |
| Avg<br>Speeder                         | 33.8   | 33.9    | 33.9      | 33.9     | 33.8   | 33.8     | 34.1   |