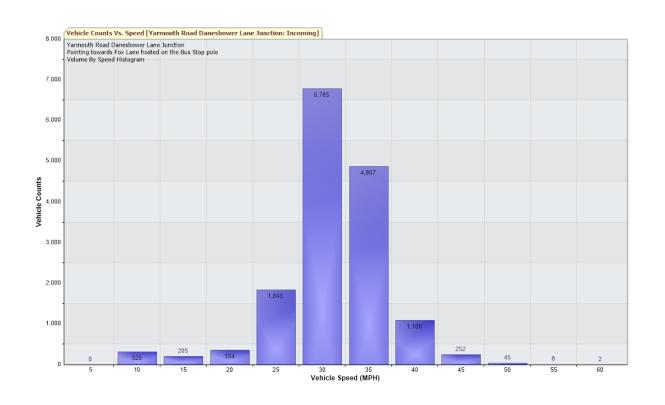

Speed Intervals = 5 MPH Time Intervals = Instant

Traffic Report From 21/02/2021 11:00:00 AM through 07/03/2021 09:59:59 AM

85th Percentile Speed = 34.0 MPH 85th Percentile Vehicles = 13,420 counts

Max Speed = 60.0 MPH on 03/03/2021 03:10:00

Speed

Speed Limit: 30 MPH

85th Percentile Speed: 34.0 MPH 50th Percentile Speed: 28.8 MPH

10 MPH Pace Interval: 25.0 MPH to 35.0 MPH

Average Speed: 28.6 MPH

|                  | Monday | Tuesday | Wednesday | Thursday | Friday | Saturday | Sunday |
|------------------|--------|---------|-----------|----------|--------|----------|--------|
| Count over limit | 749    | 977     | 944       | 944      | 1147   | 862      | 651    |
| Avg Speeder      | 33.8   | 33.9    | 34.1      | 34.0     | 33.9   | 33.9     | 33.8   |
| Avg Speeder      | 33.8   | 33.9    | 34.1      | 34.0     | 33.9   | 33.9     | 33.8   |