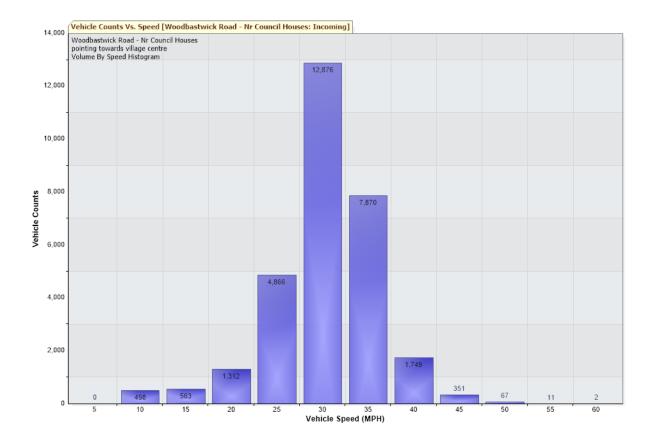

Traffic Report From 17/01/2021 02:00:00 PM through 21/02/2021 10:59:59 AM

85th Percentile Speed = 33.5 MPH 85th Percentile Vehicles = 25,640 counts Max Speed = 60.0 MPH on 17/01/2021 18:55:00 Total Vehicles =30,165 counts

Speed

Speed Limit: 30 MPH

85th Percentile Speed: 33.5 MPH 50th Percentile Speed: 28.0 MPH

10 MPH Pace Interval: 25.0 MPH to 35.0 MPH

Average Speed: 27.8 MPH

|                  | Monday | Tuesday | Wednesday | Thursday | Friday | Saturday | Sunday |
|------------------|--------|---------|-----------|----------|--------|----------|--------|
| Count over limit | 1200   | 1464    | 1624      | 1759     | 1862   | 1230     | 911    |
| Avg<br>Speeder   | 33.9   | 33.9    | 33.8      | 33.7     | 33.7   | 33.9     | 34.2   |
| Avg<br>Speeder   | 33.9   | 33.9    | 33.8      | 33.7     | 33.7   | 33.9     | 34.2   |