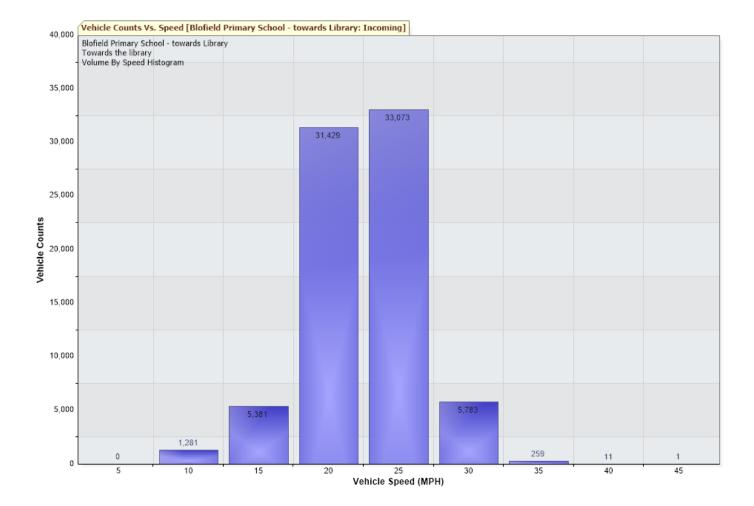

Traffic Report From 06/06/2021 04:00:00 PM through 10/07/2021 11:59:59 PM

85th Percentile Speed = 24.2 MPH 85th Percentile Vehicles = 65,635 counts

Max Speed = 45.0 MPH on 09/06/2021 22:30:00

Total Vehicles =77,218 counts

Speed Limit: 20 MPH

85th Percentile Speed: 24.2 MPH 50th Percentile Speed: 20.1 MPH

10 MPH Pace Interval: 20.0 MPH to 30.0 MPH

Average Speed: 19.9 MPH

|                  | Monday | Tuesday | Wednesday | Thursday | Friday | Saturday | Sunday |
|------------------|--------|---------|-----------|----------|--------|----------|--------|
| Count over limit | 6068   | 5996    | 6098      | 5952     | 6030   | 5282     | 3701   |
| Avg Speeder      | 23.3   | 23.3    | 23.3      | 23.3     | 23.2   | 23.3     | 23.4   |
| Avg Speeder      | 23.3   | 23.3    | 23.3      | 23.3     | 23.2   | 23.3     | 23.4   |