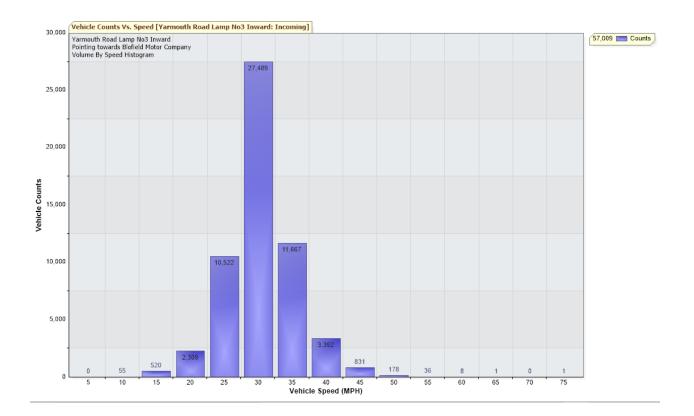

## TRAFFIC ANALYSIS REPORT

For Project: Yarmouth Road Lamp No3 Inward Projects Notes/Address: Pointing towards Blofield Motor Company Location/Name: Incoming Report Generated: 14/11/2021 08:52:20 PM Speed Intervals = 5 MPHTime Intervals = Instant Traffic Report From 02/10/2021 10:00:00 AM through 22/10/2021 08:59:59 AM 85th Percentile Speed = 33.2 MPH 85th Percentile Vehicles = 48,458 counts Max Speed = 75.0 MPH on 17/10/2021 06:05:00 Total Vehicles =57,009 counts AADT: 2856.4 Volumes - weekly vehicle counts 5 Day 7 Day Time Average Daily 3,017 2,864 11:00 to 12:00 AM Peak 182 197 04:00 to 05:00 291 PM Peak 327

Speed Speed Limit: 30 MPH 85th Percentile Speed: 33.2 MPH 50th Percentile Speed: 27.7 MPH 10 MPH Pace Interval: 25.0 MPH to 35.0 MPH Average Speed: 27.9 MPH

|                     | Monday | Tuesday | Wednesday | Thursday | Friday | Saturday | Sunday |
|---------------------|--------|---------|-----------|----------|--------|----------|--------|
| Count over<br>limit | 2649   | 2734    | 2563      | 1784     | 1826   | 2373     | 2185   |
| % over<br>limit     | 28.3   | 27.5    | 26.8      | 28.3     | 26.4   | 29.6     | 31.7   |
| Avg<br>Speeder      | 34.3   | 34.4    | 34.1      | 34.3     | 34.2   | 34.4     | 34.5   |