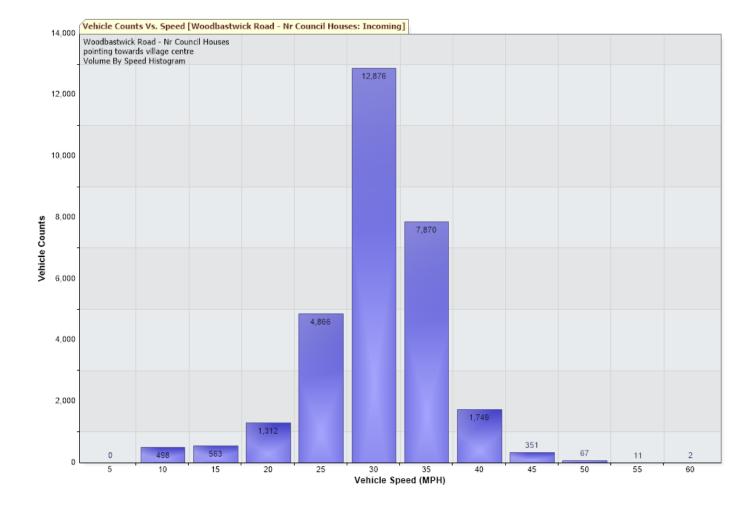

Traffic Report From 03/05/2021 11:00:00 AM through 06/06/2021 08:59:59 AM

85th Percentile Speed = 34.0 MPH 85th Percentile Vehicles = 63,318 counts Max Speed = 60.0 MPH on 05/05/2021 06:05:00

Total Vehicles =74,492 counts

Speed

Speed Limit: 30 MPH

85th Percentile Speed: 34.0 MPH 50th Percentile Speed: 28.3 MPH

10 MPH Pace Interval: 25.0 MPH to 35.0 MPH

Average Speed: 27.1 MPH

|                  | Monday | Tuesday | Wednesday | Thursday | Friday | Saturday | Sunday |
|------------------|--------|---------|-----------|----------|--------|----------|--------|
| Count over limit | 3784   | 3933    | 4178      | 3873     | 4485   | 3705     | 2683   |
| Avg Speeder      | 34.2   | 34.2    | 34.1      | 34.2     | 34.3   | 34.5     | 34.3   |
| Avg Speeder      | 34.2   | 34.2    | 34.1      | 34.2     | 34.3   | 34.5     | 34.3   |