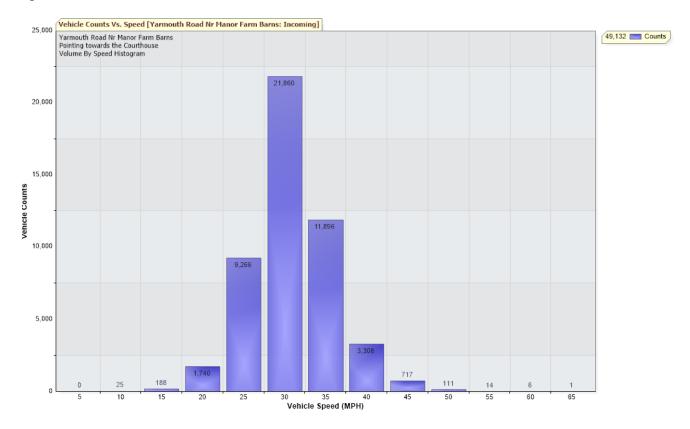

## TRAFFIC ANALYSIS REPORT

For Project: Yarmouth Road Nr Manor Farm Barns Projects Notes/Address: Pointing towards the Courthouse Location/Name: Incoming Report Generated: 14/11/2021 08:41:45 PM Speed Intervals = 5 MPHTime Intervals = Instant Traffic Report From 23/10/2021 07:00:00 AM through 10/11/2021 07:59:59 AM 85th Percentile Speed = 33.6 MPH 85th Percentile Vehicles = 41,762 counts Max Speed = 65.0 MPH on 23/10/2021 17:35:00 Total Vehicles =49,132 counts AADT: 2723.3 Volumes - weekly vehicle counts 5 Day 7 Day Time Average Daily 2,580 2,586 09:00 to 10:00 AM Peak 209 210 04:00 to 05:00 PM Peak 203 199

Speed Speed Limit: 30 MPH 85th Percentile Speed: 33.6 MPH 50th Percentile Speed: 28.1 MPH 10 MPH Pace Interval: 25.0 MPH to 35.0 MPH Average Speed: 28.3 MPH

|                     | Monday | Tuesday | Wednesday | Thursday | Friday | Saturday | Sunday |
|---------------------|--------|---------|-----------|----------|--------|----------|--------|
| Count over<br>limit | 2978   | 3117    | 1258      | 1199     | 1778   | 3073     | 2650   |
| % over<br>limit     | 33.0   | 32.3    | 28.3      | 28.3     | 28.9   | 35.2     | 38.4   |
| Avg<br>Speeder      | 34.1   | 34.1    | 34.1      | 33.8     | 34.0   | 34.2     | 34.3   |