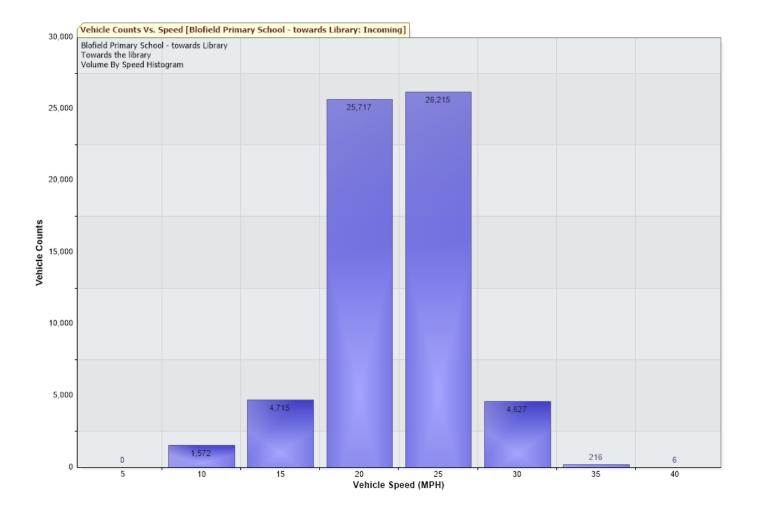

Traffic Report From 22/09/2020 05:00:00 PM through 22/10/2020 11:59:59 PM

85th Percentile Speed = 24.1 MPH 85th Percentile Vehicles = 53,608 counts Max Speed = 40.0 MPH on 22/09/2020 18:10:00 Total Vehicles =63,068 counts AADT: 2082.0

Speed Speed Limit: 20 MPH 85th Percentile Speed: 24.1 MPH 50th Percentile Speed: 19.9 MPH 10 MPH Pace Interval: 15.0 MPH to 25.0 MPH Average Speed: 19.7 MPH

|                     | Monday | Tuesday | Wednesday | Thursday | Friday | Saturday | Sunday |
|---------------------|--------|---------|-----------|----------|--------|----------|--------|
| Count over<br>limit | 4378   | 4405    | 5341      | 5424     | 4457   | 3974     | 3085   |
| Avg Speeder         | 23.4   | 23.3    | 23.3      | 23.3     | 23.2   | 23.3     | 23.4   |
| Avg Speeder         | 23.4   | 23.3    | 23.3      | 23.3     | 23.2   | 23.3     | 23.4   |